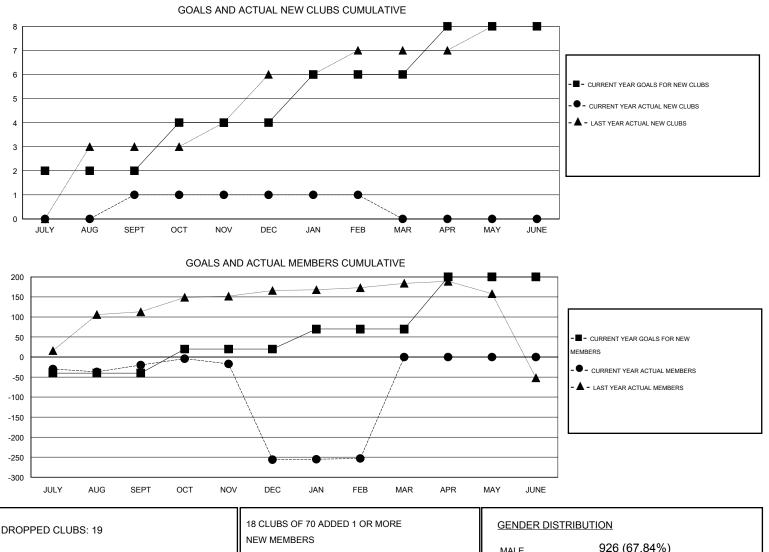

## GMT: NAZMUL HAQUE

| LOCATION | INDIA |
|----------|-------|
|----------|-------|

 $\mathsf{GMT} \mathsf{ CA} \ \mathbf{6}$ 

| Clubs                 |                  |           |                  | Members               |               |                    |                                     |                    |                  |
|-----------------------|------------------|-----------|------------------|-----------------------|---------------|--------------------|-------------------------------------|--------------------|------------------|
| RESULTS FOR 2015-2016 |                  |           |                  | RESULTS FOR 2015-2016 |               |                    |                                     |                    |                  |
| QUARTER               | NEW CLUB<br>GOAL | NEW CLUBS | DROPPED<br>CLUBS | NET<br>GAIN/LOSS      | QUARTER       | NEW MEMBER<br>GOAL | CHARTER AND<br>NEW MEMBERS<br>ADDED | DROPPED<br>MEMBERS | NET<br>GAIN/LOSS |
| JULY/AUG/SEPT         | 2                | 1         | 5                | -4                    | JULY/AUG/SEPT | -40                | 45                                  | 65                 | -20              |
| OCT/NOV/DEC           | 2                | 0         | 13               | -13                   | OCT/NOV/DEC   | 60                 | 39                                  | 275                | -236             |
| JAN/FEB/MAR           | 2                | 0         | 1                | -1                    | JAN/FEB/MAR   | 50                 | 21                                  | 18                 | 3                |
| APR/MAY/JUNE          | 2                | 0         | 0                | 0                     | APR/MAY/JUNE  | 130                | 0                                   | 0                  | 0                |

| DROPPED CLUBS: 19 |     | 18 CLUBS OF 70 ADDED 1 OR MORE | GENDER DISTRIBUTION |              |     |
|-------------------|-----|--------------------------------|---------------------|--------------|-----|
|                   |     | NEW MEMBERS                    | MALE                | 926 (67.84%) |     |
|                   |     | J                              | FEMALE              | 439 (32.16%) |     |
| DROPPED MEMBERS   |     |                                |                     |              |     |
| DECEASED          | 2   | CLICK HERE FOR HEALTH          |                     |              |     |
| CLUB CANCELLED    | 272 | ASSESSMENT DATA                | FAMILY UNIT MEMBE   | 626          |     |
| OTHER             | 84  |                                | HEAD OF HOUSEHOL    | 284          |     |
| TOTAL             | 358 |                                | NON-HEAD OF HOUS    | EHOLD        | 342 |
|                   |     |                                |                     |              |     |